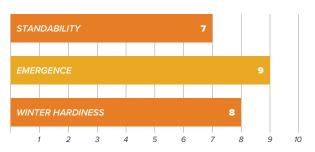

|

| SOIL PLACEMENT |                                                                                                 |  |  |  |  |  |
|----------------|-------------------------------------------------------------------------------------------------|--|--|--|--|--|
| HR             | Light Soils: Low O.M., Low CEC,<br>Low water holding capacity.                                  |  |  |  |  |  |
| HR             | <b>Medium Soils:</b> O.M. 1.5-3.5%, CEC 11-20, Good productivity, well drained silt loams.      |  |  |  |  |  |
| HR             | <b>Heavy Soils:</b> High O.M. >3.5%, CEC >20, Well drained highly productive with deep top soil |  |  |  |  |  |
| HR             | <b>Poorly Drained Soils:</b> Soils that tend to remain saturated for extended periods of time.  |  |  |  |  |  |



|       |         |      | DISE | ASE | RATI | INGS |   |   |
|-------|---------|------|------|-----|------|------|---|---|
|       |         |      |      |     |      |      |   |   |
| SBMV  | ,       |      |      |     |      | 7    |   |   |
| BYDV  |         |      |      |     |      |      |   | 9 |
| GLUM  | E BLOT  | СН   |      |     |      |      | 8 |   |
| STRIP | E RUST  |      |      |     |      |      |   | 9 |
| LEAF  | RUST    |      |      |     |      |      | 8 |   |
| HEAD  | SCAB    |      |      |     |      |      |   | 9 |
| SEPT  | DRIA    |      |      |     |      |      | 8 |   |
| POWE  | DERY MI | LDEW |      |     |      |      | 8 |   |
|       |         |      |      |     |      |      |   |   |
|       | 1 .     | 2 .  | 3 .  | 4 . | 5 6  | 6    |